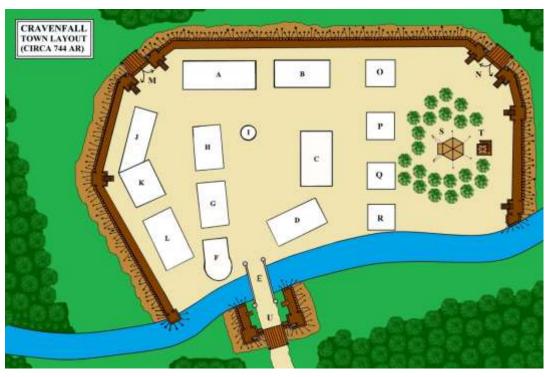

#### Wednesday, 11<sup>th</sup> September, 2019 Knightshade RPG Campaign II: The Augur Stone KS07 Beyond the Night Part II

The journey continued in the aftermath of a necessary conflict with Ogres. Ricardo was rendered unconscious in bonding with the **Symbiote** and remained so for some time. With Cravenfall free from the threat of being raided, the companions proceeded to travel the trail road north, skirting the lakes and marshes of a wilderland that still harboured many dangers. The necessity of posting guards was evident but soon magic was employed to protect the camp, not only from Fenspawn, but from Water Voles.

A scouting party consisting of Fhonwright, Wicketley, Hayzeus and Jorrio returned to the main expedition with a tale of woe. They had run into a magical trap that had almost driven Wicketley mad. For many nights he believed he had not been put back together right after his ordeal in Ravensburg with the Gorgon that had torn him asunder. He wanted only to find Terribus and stay close to the Swordarm. His night terrors passed in time but Alatoff and Verbose supported Hayzeus's theory that the Underway was protected by powerful illusions and other ancient magics.

They were still some ways from the possible entrance to the Underway when they encountered trouble in the night hours from Water Voles. The protective magics of Verbose and Hayzeus proved essential to keeping the camp and animals safe. Alatoff *selfishly* took care of his personal protection, warning the party not to touch him while he slept, lest they be subject to an unpalatable rebuke.

Reaching the mountain location where Havzeus and the others believed the entrance to the Underway was, the Magi along with Hudron worked to decipher the way through this ancient magic. Hayzeus succumbed to the power behind the illusion and fell victim to the same effect that had tasked Wicketley to the point of madness. believed Hayzeus that he evaporating in an unbearable heat. A suggestion to put him into the lake drove him to the brink of despair. What if he turned to water and was lost? To prevent his night terrors from taking hold, Alatoff Paralysed and subjected him to a heavy sleep. They had found the location of the ancient Underway but the way ahead was closed.

Milford provided the greatest intuition into traversing the entryway by using his newly found Displacement Shield to move beyond the illusion. This was not without danger. Using Verbose's gloves, he managed to reproduce the runes on two statues within the illusion to enable Alatoff and the other Magi to figure a way passed this obstacle. Alatoff cautioned that a night of rest was required so as not to test Milford's Shield beyond its limits. The way passed this powerful obstacle had been discerned. Alatoff led them through as he was protected from harm by his Magical Helm. The others transitioned with Milford's shield in the hands of the Mage. His companions were blindfolded and silenced against the effects of the powerful illusions.

Alatoff led the others through, ensuring his companions held a direct link to each other. Beyond the huge entryway, a great causeway through the mountains was revealed, but what dangers lurked within was yet to be revealed...

#### Wednesday, 18<sup>th</sup> September, 2019 Knightshade RPG Campaign II: The Augur Stone KS07 Beyond the Night Part III

The ancient causeway stretched out as far as the eye could see. The Underway was a wonder, but it also held some sinister secrets. The crystal clear water under the causeway had no fish. In fact there were no bugs, moss, weeds or any other living things here in this place. The mountains rose several hundred feet on either side. The water filled the underway and stretched 120 feet on

either side of the causeway. There were strangely symmetrical openings high up on the mountains to the right of this macabre road. The causeway was supported by great stone monoliths marked with runes that also showed up on the walls of the walkway ahead. Cautiously, the Magi and Hermit set to work trying to understand the runes on the nearby pillars supporting this great causeway. Some were familiar – death, guardian, life, etc. There was reference to the doorway being closed and the only way to reverse that situation was to find the prize within this place and wait for the key (Augur Stone) to switch directions.

The companions sent a scouting party ahead to explore the causeway before proceeding with the wagon and horses. They set out to just over a kilometre from the party to a stretch of causeway that met with the mountains on the right. There they found a huge entryway, similar to one they had seen before in the Dark Citadel located in the Ravensburg \_ almost darkness yielding to Hudron the Hermit. He passed within and everything changed on the causeway. Three Stone Guardians appeared adjacent to the monoliths supporting this immense bridge. Ricardo the Swordarm who took up the rear was immediately attacked by one of the fifteen foot tall Guardians. Both of the Swordarm's legs were pummelled and the right leg was broken. Ricardo was about to die were it not for the timely intervention of Milford who used his Displacement Shield to save the hapless Swordarm.