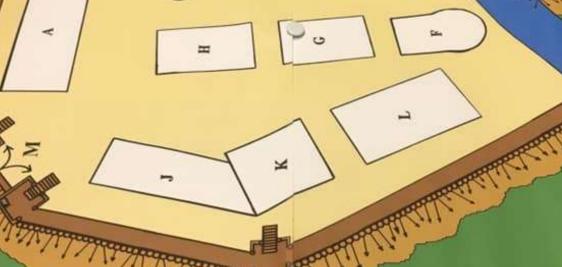

#### Wednesday, 11<sup>th</sup> September, 2019 Knightshade RPG Campaign II: The Augur Stone KS07 Beyond the Night Part II

The journey continued in the aftermath of a necessary conflict with Ogres. Ricardo was rendered unconscious in bonding with the **Symbiote** and remained so for some time. With Cravenfall free from the threat of being raided, the companions proceeded to travel the trail road north, skirting the lakes and marshes of a wilderland that still harboured many dangers. The necessity of posting guards was evident but soon magic was employed to protect the camp, not only from Fenspawn, but from Water Voles.

A scouting party consisting of Fhonwright, Wicketley, Hayzeus and Jorrio returned to the main expedition with a tale of woe. They had run into a magical trap that had almost driven Wicketley mad. For many nights he believed he had not been put back together right after his ordeal in Ravensburg with the Gorgon that had torn him asunder. He wanted only to find Terribus and stay close to the Swordarm. His night terrors passed in time but Alatoff and Verbose supported Hayzeus's theory that the Underway was protected by powerful illusions and other ancient magics.

They were still some ways from the possible entrance to the Underway when they encountered trouble in the night hours from Water Voles. The protective magics of Verbose and Hayzeus proved essential to keeping the camp and animals safe. Alatoff *selfishly* took care of his personal protection, warning the party not to touch him while he slept, lest they be subject to an unpalatable rebuke.

Reaching the mountain location where Havzeus and the others believed the entrance to the Underway was, the Magi along with Hudron worked to decipher the way through this ancient magic. Hayzeus succumbed to the power behind the illusion and fell victim to the same effect that had tasked Wicketley to the point of madness. believed Hayzeus that he evaporating in an unbearable heat. A suggestion to put him into the lake drove him to the brink of despair. What if he turned to water and was lost? To prevent his night terrors from taking hold, Alatoff Paralysed and subjected him to a heavy sleep. They had found the location of the ancient Underway but the way ahead was closed.

Milford provided the greatest intuition into traversing the entryway by using his newly found Displacement Shield to move beyond the illusion. This was not without danger. Using Verbose's gloves, he managed to reproduce the runes on two statues within the illusion to enable Alatoff and the other Magi to figure a way passed this obstacle. Alatoff cautioned that a night of rest was required so as not to test Milford's Shield beyond its limits. The way passed this powerful obstacle had been discerned. Alatoff led them through as he was protected from harm by his Magical Helm. The others transitioned with Milford's shield in the hands of the Mage. His companions were blindfolded and silenced against the effects of the powerful illusions.

Alatoff led the others through, ensuring his companions held a direct link to each other. Beyond the huge entryway, a great causeway through the mountains was revealed, but what dangers lurked within was yet to be revealed...